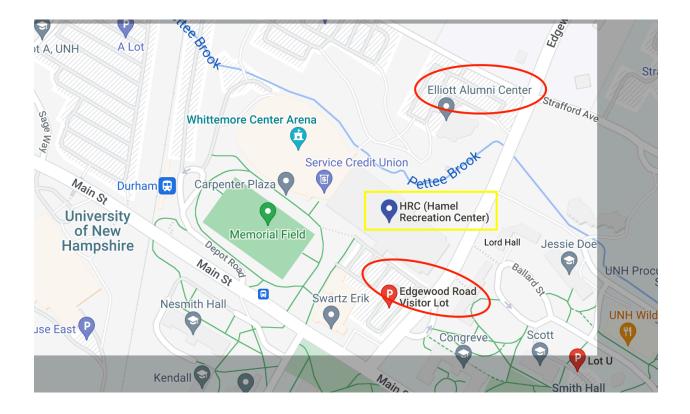

## Venue:

University of New Hampshire Hamel Recreation Center 5 Edgewood Rd. Durham, NH. 03824

# **Best Parking:**

Edgewood Rd. Visitor Parking 5 Edgewood Rd.

Elliot Alumni Center 9 Edgewood Rd.